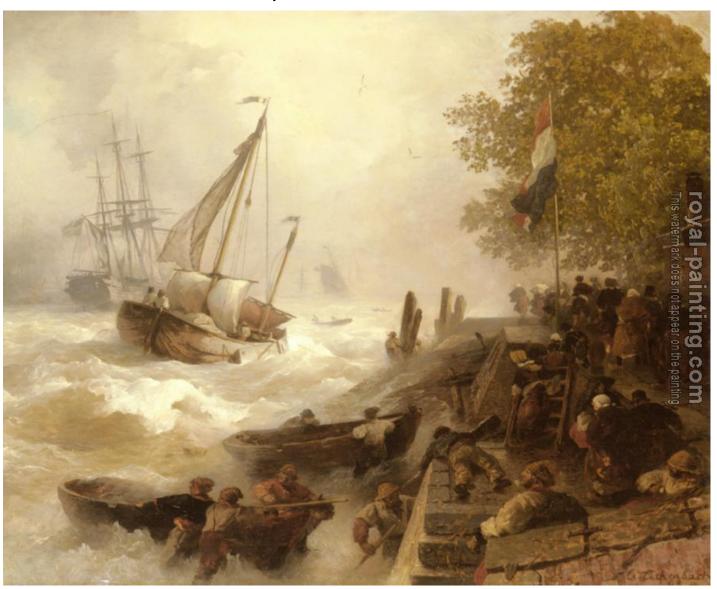

## **Return To Harbour In Rough Seas**

by Andreas Achenbach

| Return To Harbour In Rough Seas |                                                                            |                                                         |
|---------------------------------|----------------------------------------------------------------------------|---------------------------------------------------------|
| Item ID                         | 20098                                                                      | Handmade Oil Painting Reproduction on Canvas, Order Now |
| Artist                          | Andreas Achenbach Germany, 1815-1910                                       |                                                         |
| Art Info                        | 1893 Oil on panel,19 1/4 x 24 1/8 inches (49.2x61.5cm), Private collection |                                                         |