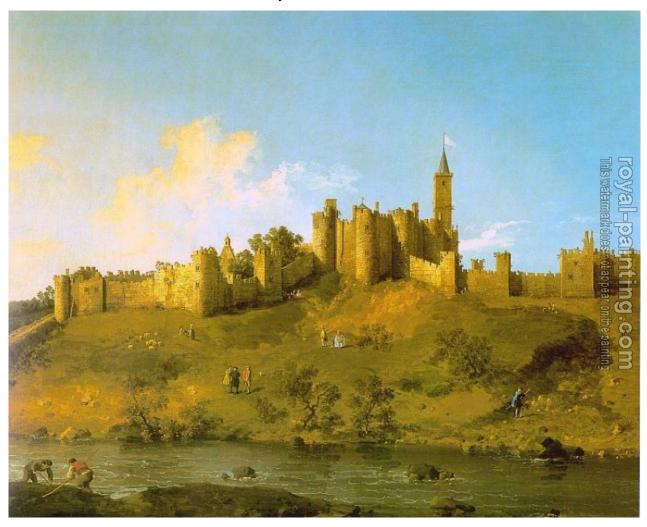

## **Alnwick Castle at Northumberland**

by Canaletto

| Alnwick Castle at Northumberland |                                  |                                                         |
|----------------------------------|----------------------------------|---------------------------------------------------------|
| Item ID                          | 21276                            | Handmade Oil Painting Reproduction on Canvas, Order Now |
| Artist                           | Canaletto Italian, 1697-1768     |                                                         |
| Art Info                         | 1752, The Duke of Northumberland |                                                         |