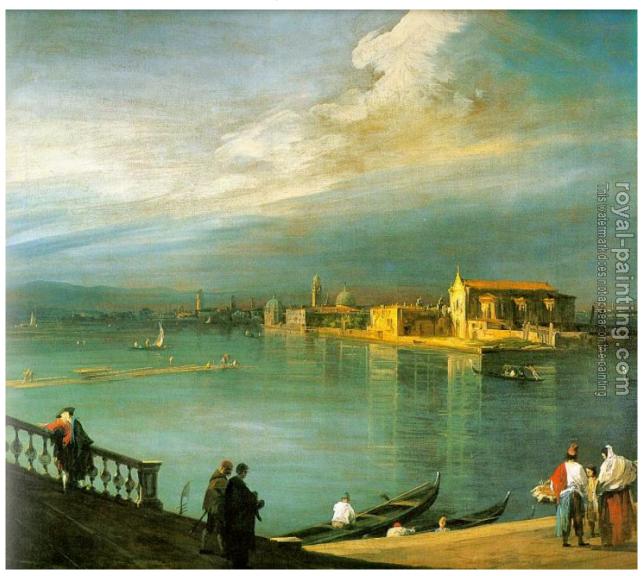

## San Cristoforo, San Michele and Murano, From Fondamenta Nuova

by Canaletto

| San Cristoforo, San Michele and Murano, From Fondamenta Nuova                                                                                                                                                                    |                               |                                                         |
|----------------------------------------------------------------------------------------------------------------------------------------------------------------------------------------------------------------------------------|-------------------------------|---------------------------------------------------------|
| Item ID                                                                                                                                                                                                                          | 21272                         | Handmade Oil Painting Reproduction on Canvas, Order Now |
| Artist                                                                                                                                                                                                                           | Canaletto Italian, 1697-1768  |                                                         |
| Art Info                                                                                                                                                                                                                         | 1725-30, Dallas Museum of Art |                                                         |
| We provide hand painted reproductions of old master paintings. You will be amazed at their accuracy. We can also create custom <u>portrait painting</u> especially for you from photos or digital images. If you can't find what |                               |                                                         |
| you are looking for? Please Click here for upload images for request a quote.                                                                                                                                                    |                               |                                                         |