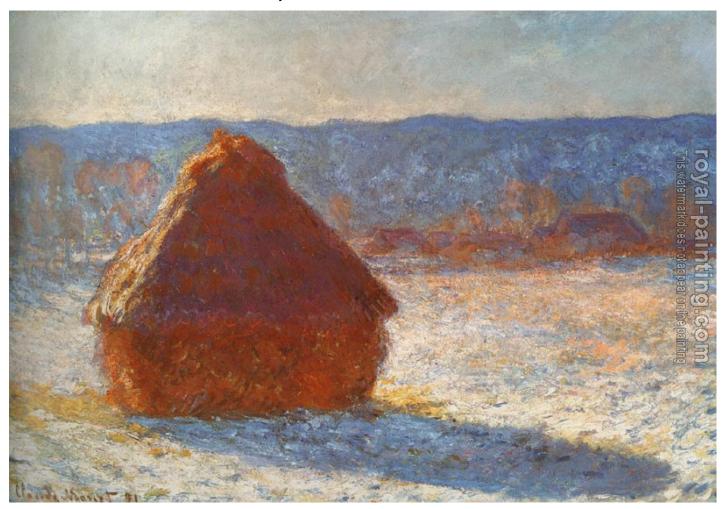

## Meules, effet de neige, le matin, Translated title: Haystack, snow effect

by Claude Oscar Monet

| Meules, effet de neige, le matin, Translated title: Haystack, snow effect |                                                                                                                                                                              |                                                         |  |  |  |  |
|---------------------------------------------------------------------------|------------------------------------------------------------------------------------------------------------------------------------------------------------------------------|---------------------------------------------------------|--|--|--|--|
| Item ID                                                                   | 27746                                                                                                                                                                        | Handmade Oil Painting Reproduction on Canvas, Order Now |  |  |  |  |
| Artist                                                                    | Claude Oscar Monet France, 1840-1926                                                                                                                                         |                                                         |  |  |  |  |
| Art Info                                                                  | 1891, Oil on canvas, 23 1/2 x 39 1/4 inches (60 x 100 cm), Museum of Fine Arts, Boston, USA. Gift of Misses Aimee and Rosamond Lamb in Memory of Mr and Mrs Horatio A. Lamb. |                                                         |  |  |  |  |