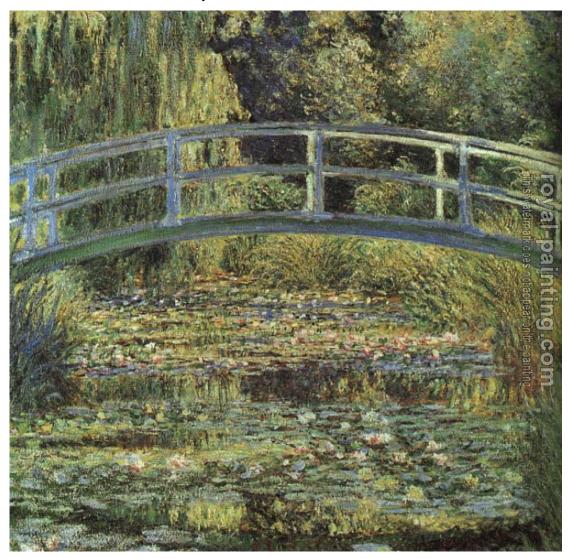

## **The Waterlily Pond**

by Claude Oscar Monet

| The Waterlily Pond |                                                        |                                                         |
|--------------------|--------------------------------------------------------|---------------------------------------------------------|
| Item ID            | 27757                                                  | Handmade Oil Painting Reproduction on Canvas, Order Now |
| Artist             | Claude Oscar Monet France, 1840-1926                   |                                                         |
| Art Info           | 1899, Oil on canvas, National Gallery, London, England |                                                         |