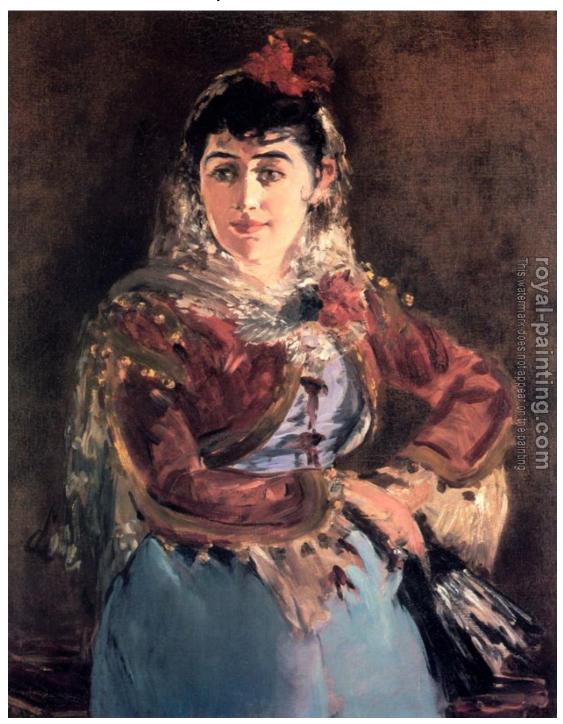

## Portrait of Emilie Ambre in the role of Carmen

by **Edouard Manet** 

| Portrait of Emilie Ambre in the role of Carmen |                                                                                    |                                                         |
|------------------------------------------------|------------------------------------------------------------------------------------|---------------------------------------------------------|
| Item ID                                        | 23824                                                                              | Handmade Oil Painting Reproduction on Canvas, Order Now |
| Artist                                         | Edouard Manet France, 1832 - 1883                                                  |                                                         |
| Art Info                                       | 1880 Oil on canvas 37 3/8 x 29 1/2 inches (95 x 75 cm) Philadelphia Museum of Art, |                                                         |
|                                                | Philadelphia, Pennsylvania, USA                                                    |                                                         |