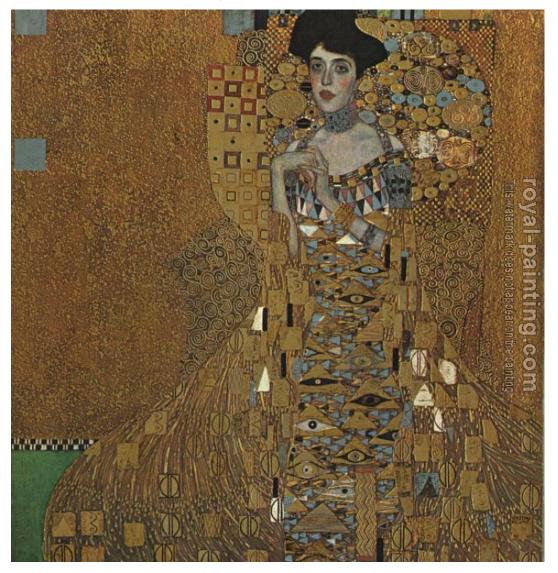

## by Gustav Klimt

| Adele Bloch-Bauer |                                                                                                                                                                                                |                                                                                                                                                                                                                        |
|-------------------|------------------------------------------------------------------------------------------------------------------------------------------------------------------------------------------------|------------------------------------------------------------------------------------------------------------------------------------------------------------------------------------------------------------------------|
| Item ID           | 26300                                                                                                                                                                                          | Handmade Oil Painting Reproduction on Canvas, Order Now                                                                                                                                                                |
| Artist            | Gustav Klimt Austria, 1862 - 1918                                                                                                                                                              |                                                                                                                                                                                                                        |
| Art Info          | 1907; Oil and gold on canvas, 138 x 138; Austrian Gallery, Vienna. Adele Bloch-Bauer clasping her hands (she had a deformed finger). Dressed in gold, surrounded by gold. A very gold picture. |                                                                                                                                                                                                                        |
| can also creat    | e custom <u>portrai</u>                                                                                                                                                                        | oductions of old master paintings. You will be amazed at their accuracy. We<br>it painting especially for you from photos or digital images. If you can't find what<br>ick here for upload images for request a quote. |