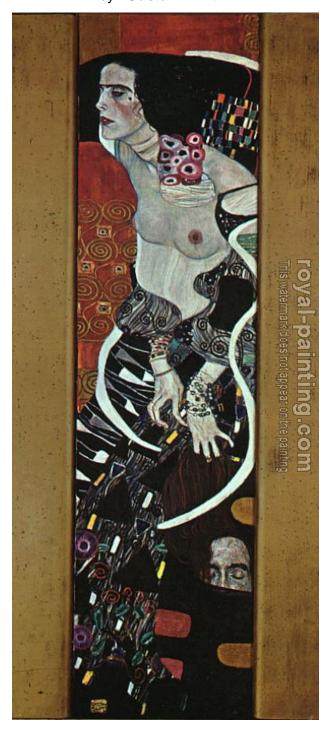

## Judith II (Salome)

by **Gustav Klimt** 

| Judith II (Salome) |                                   |                                                         |
|--------------------|-----------------------------------|---------------------------------------------------------|
| Item ID            | 26307                             | Handmade Oil Painting Reproduction on Canvas, Order Now |
| Artist             | Gustav Klimt Austria, 1862 - 1918 |                                                         |
| Art Info           | 1909, 178 x 46 cm                 |                                                         |