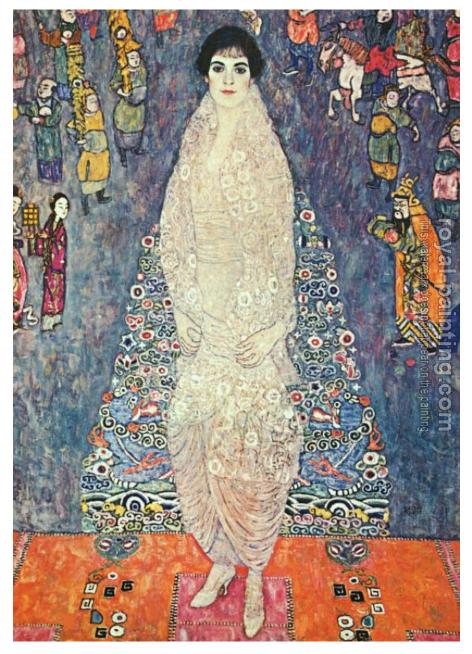

## Portrait of Baroness Elisabeth Bachofen-Echt

by Gustav Klimt

| Portrait of Baroness Elisabeth Bachofen-Echt                                                                      |                                   |                                                         |
|-------------------------------------------------------------------------------------------------------------------|-----------------------------------|---------------------------------------------------------|
| Item ID                                                                                                           | 26317                             | Handmade Oil Painting Reproduction on Canvas, Order Now |
| Artist                                                                                                            | Gustav Klimt Austria, 1862 - 1918 |                                                         |
| Art Info                                                                                                          | 1914-1916                         |                                                         |
| We provide hand painted reproductions of old master paintings. You will be amazed at their accuracy. We           |                                   |                                                         |
| can also create custom portrait painting especially for you from photos or digital images. If you can't find what |                                   |                                                         |
| you are looking for? Please Click here for upload images for request a quote.                                     |                                   |                                                         |