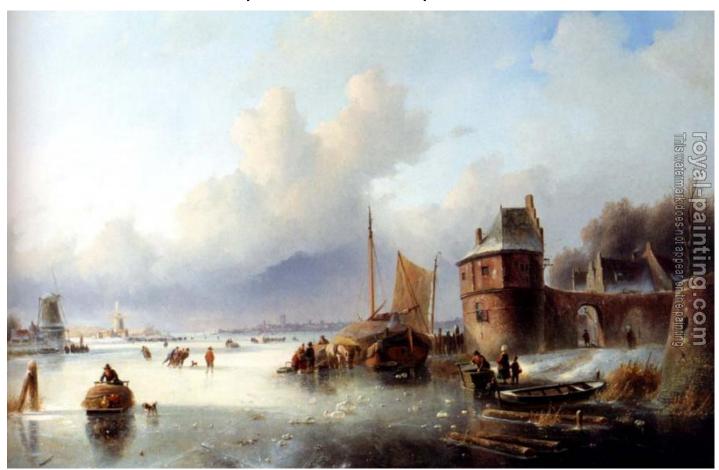

## A Winter Landscape With Numerous Skaters On A Frozen Waterway

by Jan Jacob Coenraad Spohler

|          | A Winter Landscape With Numerous Skaters On A Frozen Waterway                        |              |
|----------|--------------------------------------------------------------------------------------|--------------|
|          |                                                                                      | Handmade     |
|          |                                                                                      | Oil Painting |
| Item ID  | 41131                                                                                | Reproduction |
|          |                                                                                      | on Canvas,   |
|          |                                                                                      | Order Now    |
| Artist   | Jan Jacob Coenraad Spohler Dutch, 1837-1923                                          |              |
| Art Info | 41131-Jan Jacob Coenraad                                                             |              |
|          | Spohler-A_Winter_Landscape_With_Numerous_Skaters_On_A_Frozen_Waterway.jpg            |              |
|          | - portion /_vviitoi_Earlabape_vviiti_ivatioreae_eratione_eri_/_i rezeri_vatorway:jpg |              |