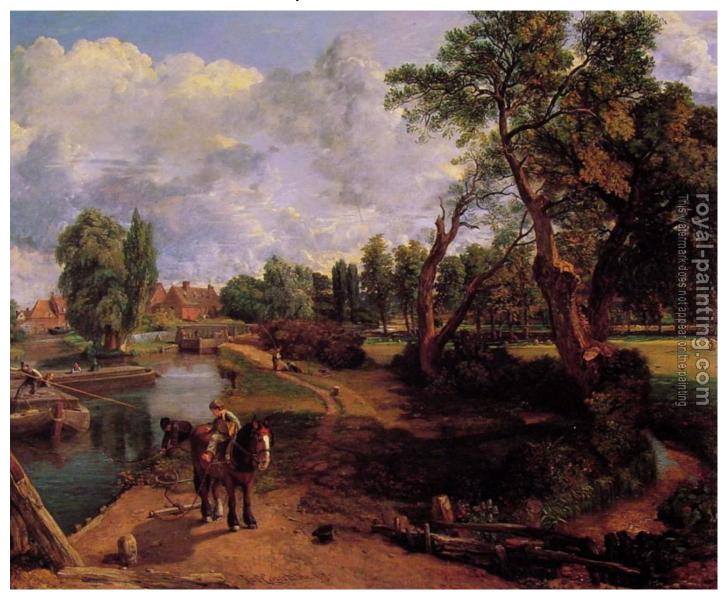

## **Flatford Mill II**

by John Constable

| Flatford Mill II |                                                                                         |                                                         |
|------------------|-----------------------------------------------------------------------------------------|---------------------------------------------------------|
| Item ID          | 22021                                                                                   | Handmade Oil Painting Reproduction on Canvas, Order Now |
| Artist           | John Constable England, 1776 - 1837                                                     |                                                         |
| Art Info         | 1816 - 1817 Oil on canvas 40 x 50 inches (101.7 x 127 cm) Tate Gallery, London, England |                                                         |