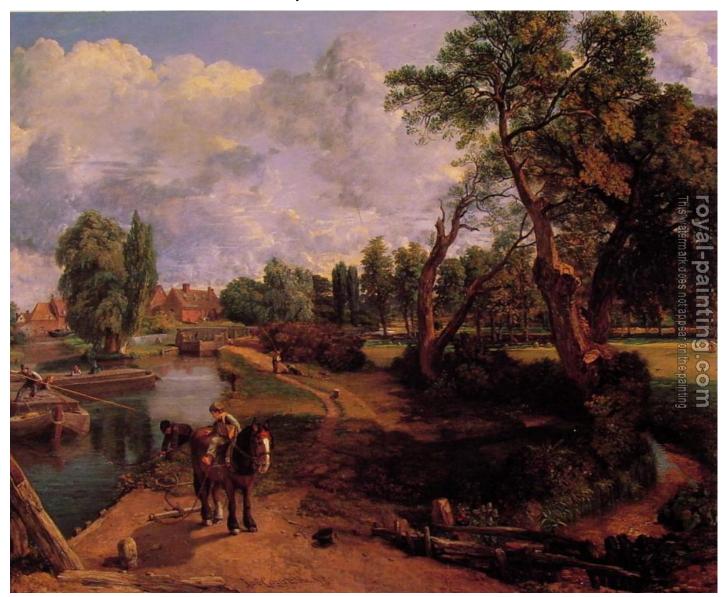

## **Flatford Mill**

by John Constable

| Flatford Mill |                                                                                         |                                                         |
|---------------|-----------------------------------------------------------------------------------------|---------------------------------------------------------|
| Item ID       | 22011                                                                                   | Handmade Oil Painting Reproduction on Canvas, Order Now |
| Artist        | John Constable England, 1776 - 1837                                                     |                                                         |
| Art Info      | 1816 - 1817 Oil on canvas 40 x 50 inches (101.7 x 127 cm) Tate Gallery, London, England |                                                         |