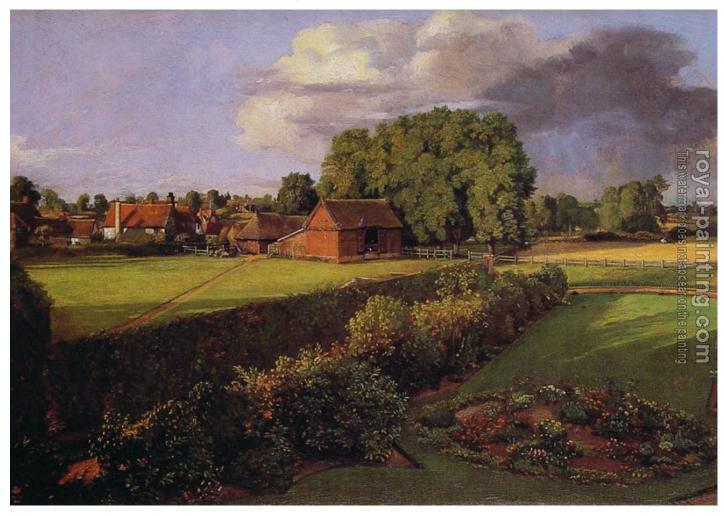

## **Golding Constable's Flower Garden**

by John Constable

| Golding Constable's Flower Garden                                                                       |                                                                                          |                                                         |
|---------------------------------------------------------------------------------------------------------|------------------------------------------------------------------------------------------|---------------------------------------------------------|
| Item ID                                                                                                 | 22013                                                                                    | Handmade Oil Painting Reproduction on Canvas, Order Now |
| Artist                                                                                                  | John Constable England, 1776 - 1837                                                      |                                                         |
| Art Info                                                                                                | 1815 Oil on canvas 12 7/8 x 20 inches (33 x 50.8 cm) Ipswich Borough Council Museums and |                                                         |
|                                                                                                         | Galleries, Ipswich, UK                                                                   |                                                         |
| We provide hand painted reproductions of old master paintings. You will be amazed at their accuracy. We |                                                                                          |                                                         |