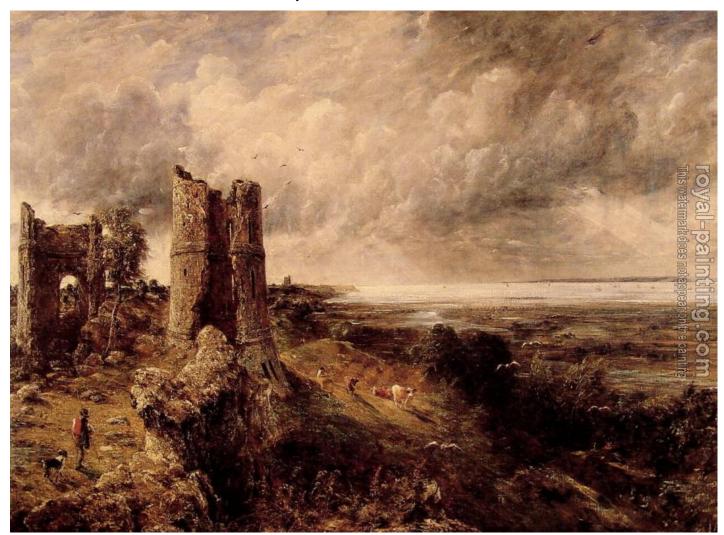

## **Hadleigh Castle**

by John Constable

| Hadleigh Castle |                                                                                                                       |                                                         |
|-----------------|-----------------------------------------------------------------------------------------------------------------------|---------------------------------------------------------|
| Item ID         | 22018                                                                                                                 | Handmade Oil Painting Reproduction on Canvas, Order Now |
| Artist          | John Constable England, 1776 - 1837                                                                                   |                                                         |
| Art Info        | 1828 - 1829 Oil on canvas 48 x 64 3/4 inches (122 x 164.5 cm) Yale Centre for British Art, Hartford, Connecticut, USA |                                                         |