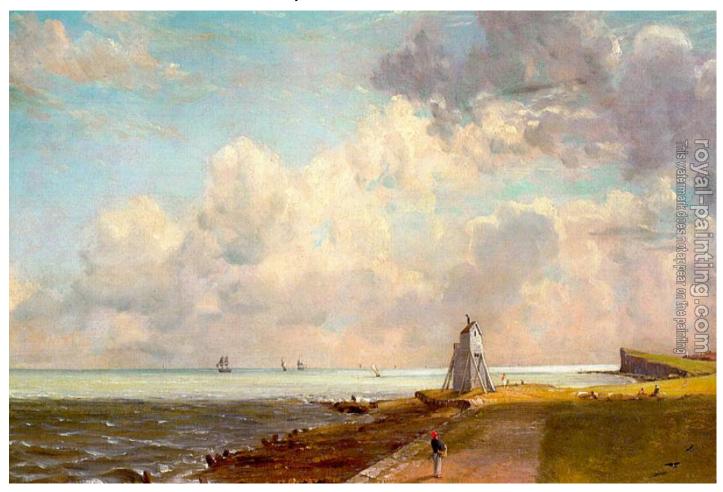

## **Harwich Lighthouse**

by John Constable

| Harwich Lighthouse |                                                    |                                                         |
|--------------------|----------------------------------------------------|---------------------------------------------------------|
| Item ID            | 22041                                              | Handmade Oil Painting Reproduction on Canvas, Order Now |
| Artist             | John Constable England, 1776 - 1837                |                                                         |
| Art Info           | c.1820 Oil on canvas Tate Gallery, London, England |                                                         |