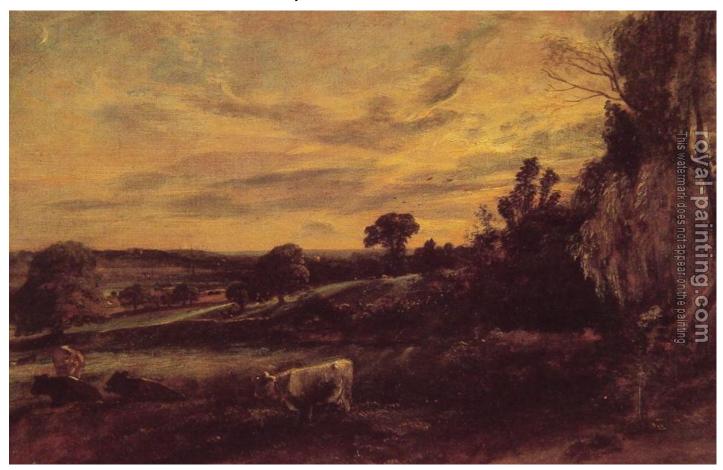

## **Landscape Evening**

by John Constable

| Landscape Evening |                                                                                                          |                                                         |
|-------------------|----------------------------------------------------------------------------------------------------------|---------------------------------------------------------|
| Item ID           | 22036                                                                                                    | Handmade Oil Painting Reproduction on Canvas, Order Now |
| Artist            | John Constable England, 1776 - 1837                                                                      |                                                         |
| Art Info          | c.1812 Oil on canvas 12 3/8 x 19 3/8 inches (31.7 x 49.5 cm) Victoria and Albert Museum, London, England |                                                         |