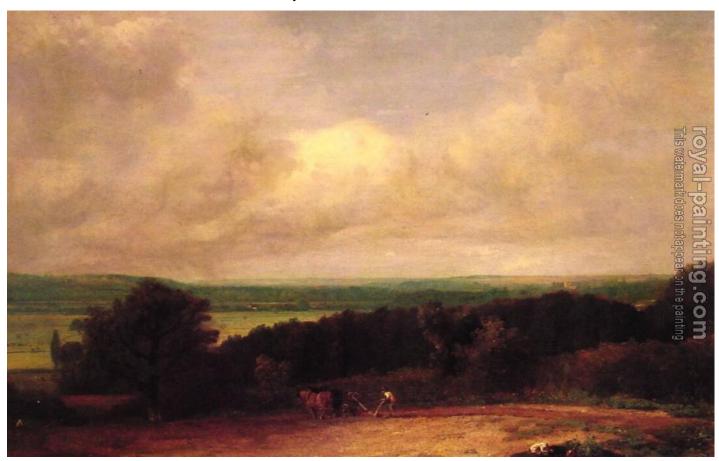

## **Landscape Ploughing Scene in Suffolk**

by John Constable

| Landscape Ploughing Scene in Suffolk |                                                                           |                                                         |
|--------------------------------------|---------------------------------------------------------------------------|---------------------------------------------------------|
| Item ID                              | 22042                                                                     | Handmade Oil Painting Reproduction on Canvas, Order Now |
| Artist                               | John Constable England, 1776 - 1837                                       |                                                         |
| Art Info                             | 1814 Oil on canvas 20 1/8 x 30 inches (51.4 x 76.5 cm) Private collection |                                                         |