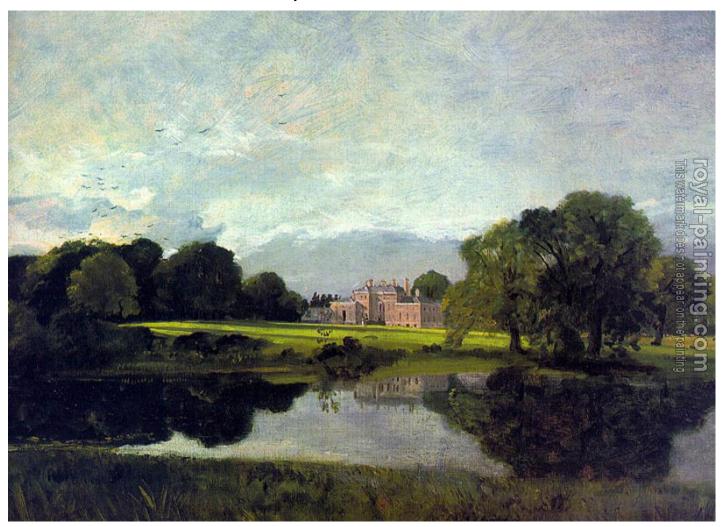

## **Malvern Hall**

by John Constable

| Malvern Hall |                                                   |                                                         |
|--------------|---------------------------------------------------|---------------------------------------------------------|
| Item ID      | 22045                                             | Handmade Oil Painting Reproduction on Canvas, Order Now |
| Artist       | John Constable England, 1776 - 1837               |                                                         |
| Art Info     | 1809 Oil on canvas, Tate Gallery, London, England |                                                         |