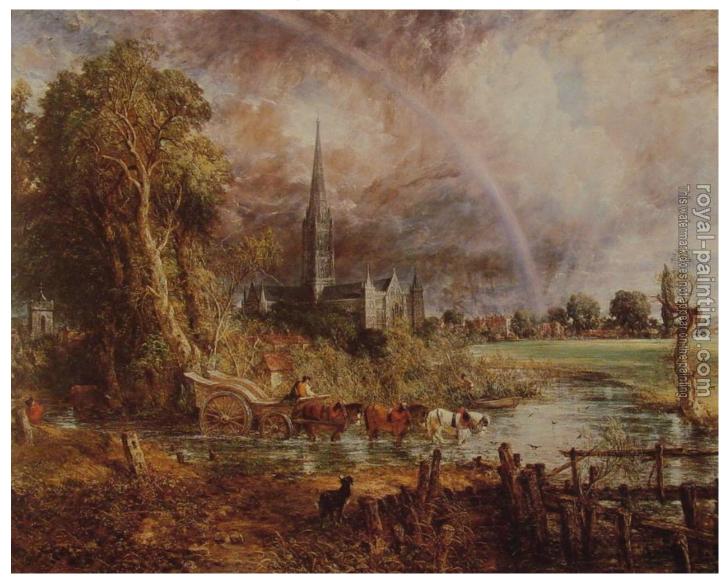

## Salisbury Cathedral from the Meadows

## by John Constable

| Salisbury Cathedral from the Meadows                                                                              |                                                                                 |                                                         |
|-------------------------------------------------------------------------------------------------------------------|---------------------------------------------------------------------------------|---------------------------------------------------------|
| Item ID                                                                                                           | 22029                                                                           | Handmade Oil Painting Reproduction on Canvas, Order Now |
| Artist                                                                                                            | John Constable England, 1776 - 1837                                             |                                                         |
| Art Info                                                                                                          | 1831 Oil on canvas 59 3/4 x 74 3/4 inches (151.8 x 189.9 cm) Private collection |                                                         |
| We provide hand painted reproductions of old master paintings. You will be amazed at their accuracy. We           |                                                                                 |                                                         |
| can also create custom portrait painting especially for you from photos or digital images. If you can't find what |                                                                                 |                                                         |
| you are looking for? Please Click here for upload images for request a quote.                                     |                                                                                 |                                                         |