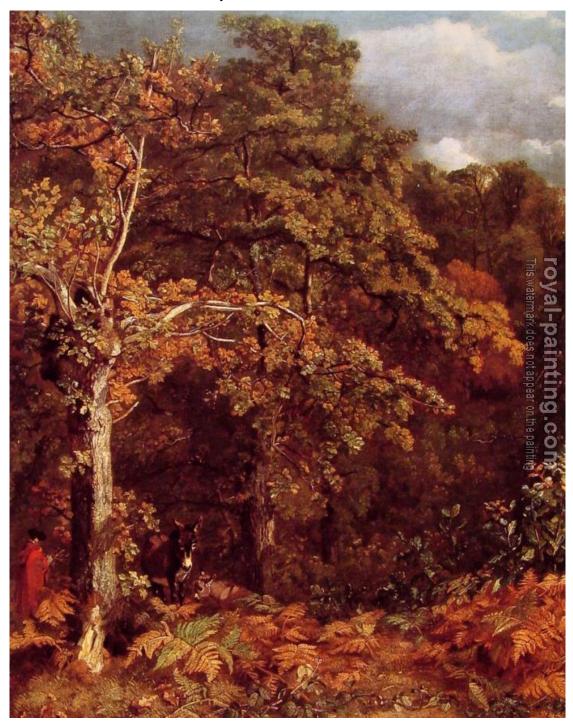

## **Wooded Landscape**

by John Constable

| Wooded Landscape |                                                                                                       |                                                         |
|------------------|-------------------------------------------------------------------------------------------------------|---------------------------------------------------------|
| Item ID          | 22016                                                                                                 | Handmade Oil Painting Reproduction on Canvas, Order Now |
| Artist           | John Constable England, 1776 - 1837                                                                   |                                                         |
| Art Info         | 1801 - 1802 Oil on canvas 36 1/8 x 28 1/4 inches (92 x 72 cm) Art Gallery of Ontario, Toronto, Canada |                                                         |