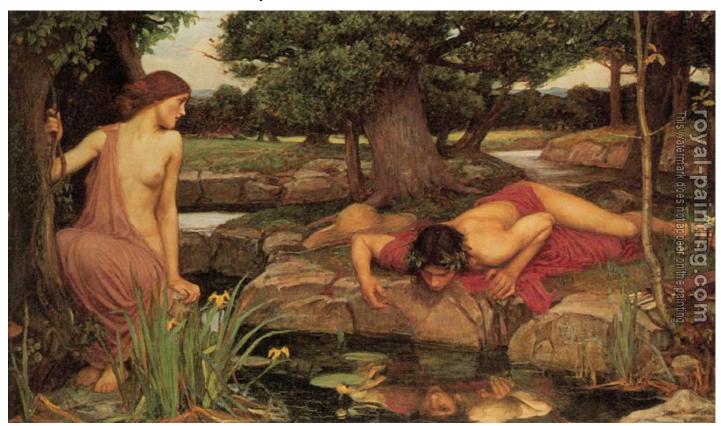

## **Echo and Narcissus**

by John William Waterhouse

| Echo and Narcissus |                                                                                                    |                                                         |
|--------------------|----------------------------------------------------------------------------------------------------|---------------------------------------------------------|
| Item ID            | 29805                                                                                              | Handmade Oil Painting Reproduction on Canvas, Order Now |
| Artist             | John William Waterhouse English Pre-Raphaelite painter, 1849 - 1917                                |                                                         |
| Art Info           | 1903, Oil on canvas, 42 7/8 x 74 3/8 inches (109 x 189 cm), Walker Art Gallery, Liverpool, England |                                                         |