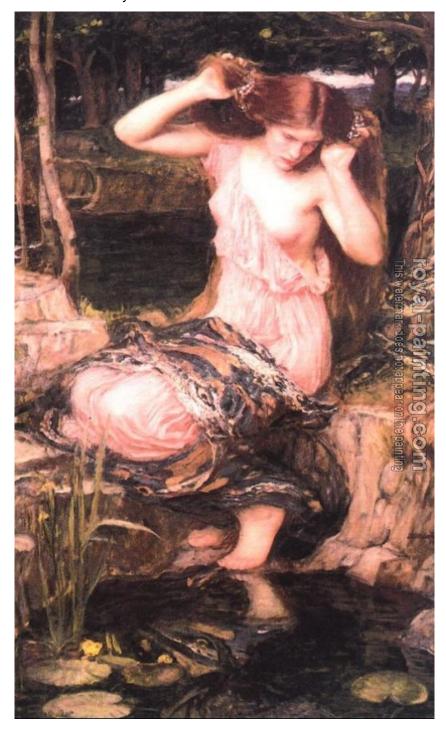

by John William Waterhouse

Lamia

| Lamia    |                                                                     |                                                         |
|----------|---------------------------------------------------------------------|---------------------------------------------------------|
| Item ID  | 29827                                                               | Handmade Oil Painting Reproduction on Canvas, Order Now |
| Artist   | John William Waterhouse English Pre-Raphaelite painter, 1849 - 1917 |                                                         |
| Art Info | 1909, Oil on canvas, Private collection                             |                                                         |