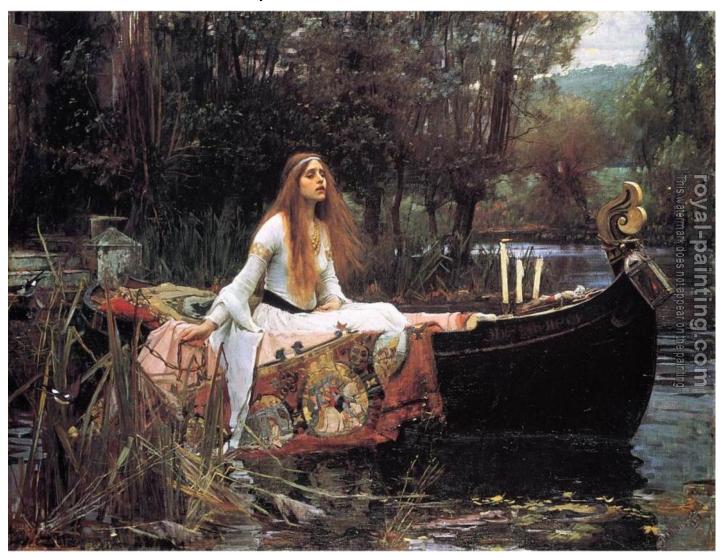

## The Lady of Shalott

by John William Waterhouse

| The Lady of Shalott |                                                                                           |                                                         |
|---------------------|-------------------------------------------------------------------------------------------|---------------------------------------------------------|
| Item ID             | 29799                                                                                     | Handmade Oil Painting Reproduction on Canvas, Order Now |
| Artist              | John William Waterhouse English Pre-Raphaelite painter, 1849 - 1917                       |                                                         |
| Art Info            | 1888, Oil on canvas, 60 1/8 x 78 5/8 inches (153 x 200 cm), Tate Gallery, London, England |                                                         |