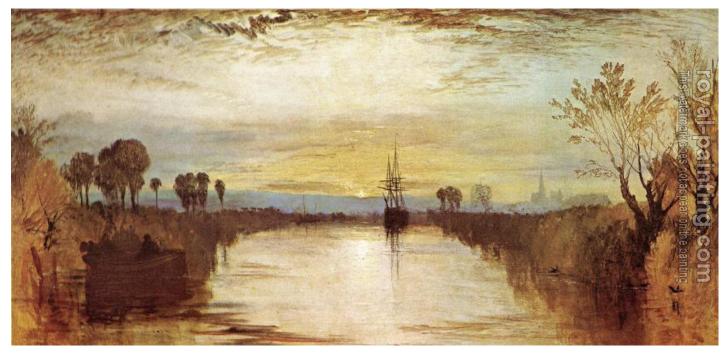

## **Chichester Canal**

## by Joseph Mallord William Turner

| Chichester Canal                                                                                                  |                                                                                                   |                                                         |
|-------------------------------------------------------------------------------------------------------------------|---------------------------------------------------------------------------------------------------|---------------------------------------------------------|
| Item ID                                                                                                           | 30075                                                                                             | Handmade Oil Painting Reproduction on Canvas, Order Now |
| Artist                                                                                                            | Joseph Mallord William Turner England, 1775 - 1851                                                |                                                         |
| Art Info                                                                                                          | c.1828, Oil on canvas, 25 3/4 x 52 7/8 inches (65.5 x 134.5 cm), Tate Gallery, London,<br>England |                                                         |
| We provide hand painted reproductions of old master paintings. You will be amazed at their accuracy. We           |                                                                                                   |                                                         |
| can also create custom portrait painting especially for you from photos or digital images. If you can't find what |                                                                                                   |                                                         |
| you are looking for? Please Click here for upload images for request a quote.                                     |                                                                                                   |                                                         |