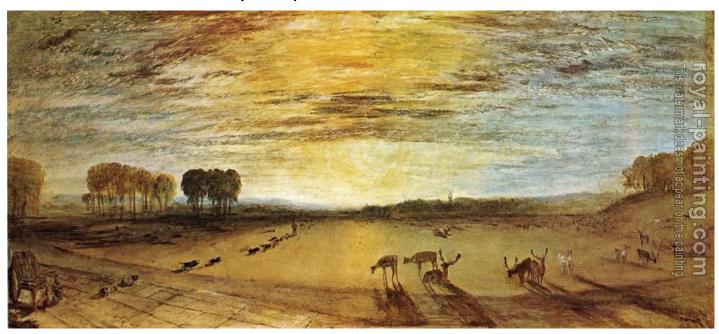

## Petworth Park, Tillington Church in the Distance

by Joseph Mallord William Turner

| Petworth Park, Tillington Church in the Distance |                                                                                                      |                                                         |
|--------------------------------------------------|------------------------------------------------------------------------------------------------------|---------------------------------------------------------|
| Item ID                                          | 30077                                                                                                | Handmade Oil Painting Reproduction on Canvas, Order Now |
| Artist                                           | Joseph Mallord William Turner England, 1775 - 1851                                                   |                                                         |
| Art Info                                         | c.1828, Watercolor on paper, 25 3/8 x 57 1/4 inches (64.5 x 145.5 cm), Tate Gallery, London, England |                                                         |