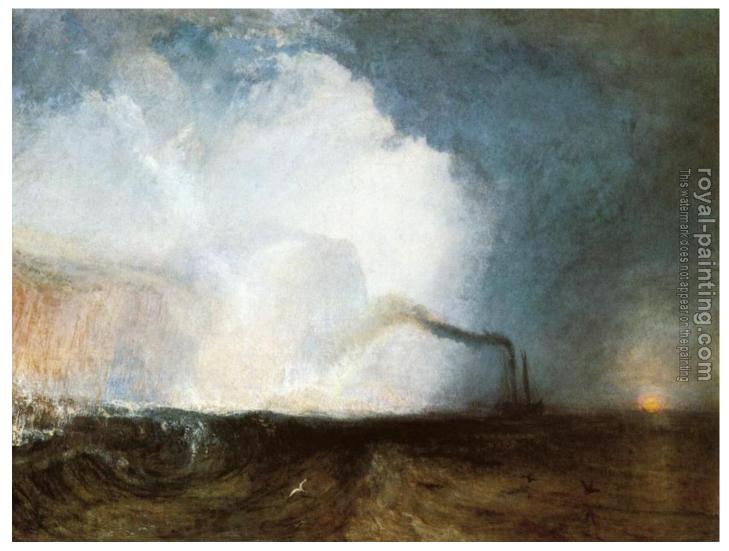

## Staffa, Fingal's Cave

## by Joseph Mallord William Turner

| Staffa, Fingal's Cave                                                                                             |                                                                                             |                                                         |
|-------------------------------------------------------------------------------------------------------------------|---------------------------------------------------------------------------------------------|---------------------------------------------------------|
| Item ID                                                                                                           | 30063                                                                                       | Handmade Oil Painting Reproduction on Canvas, Order Now |
| Artist                                                                                                            | Joseph Mallord William Turner England, 1775 - 1851                                          |                                                         |
| Art Info                                                                                                          | 1832, Oil on canvas, 36 x 48 inches (91.5 x 122 cm), Yale Centre for British Art, Hartford, |                                                         |
|                                                                                                                   | Connecticut, USA                                                                            |                                                         |
| We provide hand painted reproductions of old master paintings. You will be amazed at their accuracy. We           |                                                                                             |                                                         |
| can also create custom portrait painting especially for you from photos or digital images. If you can't find what |                                                                                             |                                                         |
| you are looking for? Please Click here for upload images for request a quote.                                     |                                                                                             |                                                         |