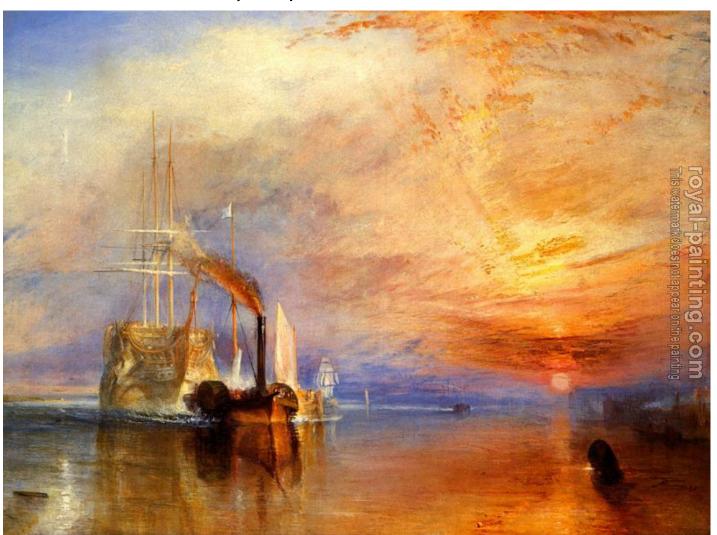

## The Fighting 'Temeraire, tugged to her last Berth to be broken up

by Joseph Mallord William Turner

| The Fighting 'Temeraire,tugged to her last Berth to be broken up |                                                        |                                                         |  |  |  |  |
|------------------------------------------------------------------|--------------------------------------------------------|---------------------------------------------------------|--|--|--|--|
| Item ID                                                          | 30054                                                  | Handmade Oil Painting Reproduction on Canvas, Order Now |  |  |  |  |
| Artist                                                           | Joseph Mallord William Turner England, 1775 - 1851     |                                                         |  |  |  |  |
| Art Info                                                         | 1838, Oil on canvas, National Gallery, London, England |                                                         |  |  |  |  |