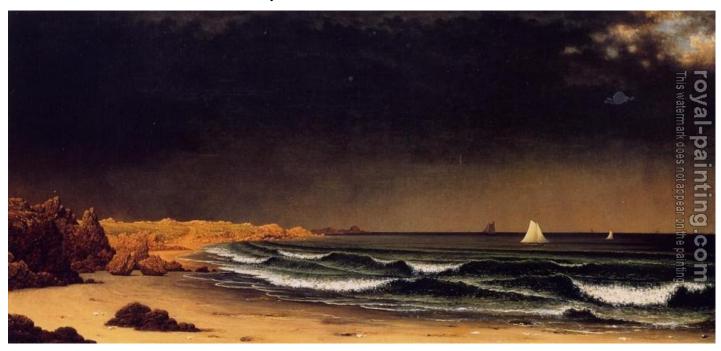

## Approaching Storm, Beach near Newport

by Martin Johnson Heade

| Approaching Storm, Beach near Newport |                                                               |                                                         |
|---------------------------------------|---------------------------------------------------------------|---------------------------------------------------------|
| Item ID                               | 40048                                                         | Handmade Oil Painting Reproduction on Canvas, Order Now |
| Artist                                | Martin Johnson Heade United States, 1819 - 1904               |                                                         |
| Art Info                              | oil on canvas 40048-Approaching Storm, Beach near Newport.jpg |                                                         |