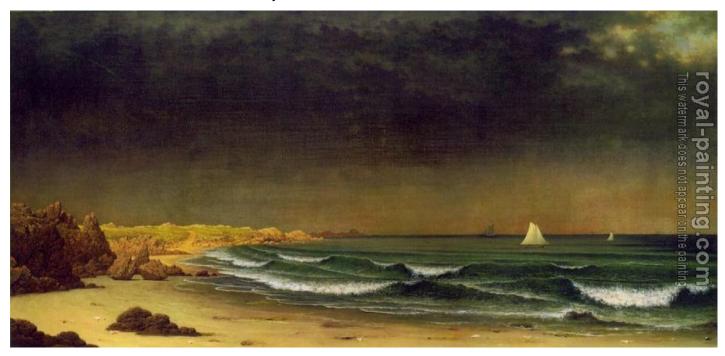

## **Approaching Storm Beach Near Newport**

by Martin Johnson Heade

| Approaching Storm Beach Near Newport |                                                                          |                                                         |
|--------------------------------------|--------------------------------------------------------------------------|---------------------------------------------------------|
| Item ID                              | 32468                                                                    | Handmade Oil Painting Reproduction on Canvas, Order Now |
| Artist                               | Martin Johnson Heade United States, 1819 - 1904                          |                                                         |
| Art Info                             | Item ID 32468-Heade, Martin Johnson-Approaching_Storm_Beach_Near_Newport |                                                         |