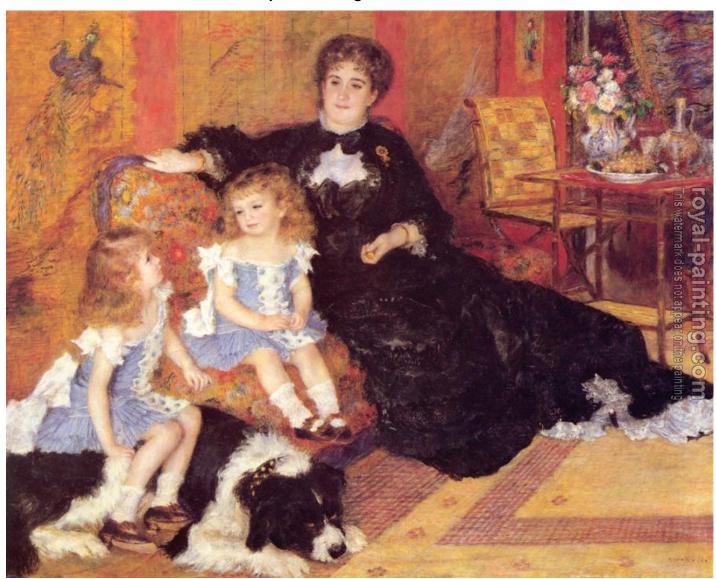

## Madame Georges Charpentier and her Children, Georgette and Paul

by Pierre Auguste Renoir

| Madame Georges Charpentier and her Children, Georgette and Paul |                                                                                                               |                                                         |  |  |  |  |
|-----------------------------------------------------------------|---------------------------------------------------------------------------------------------------------------|---------------------------------------------------------|--|--|--|--|
| Item ID                                                         | 24149                                                                                                         | Handmade Oil Painting Reproduction on Canvas, Order Now |  |  |  |  |
| Artist                                                          | Pierre Auguste Renoir France, 1841 - 1919                                                                     |                                                         |  |  |  |  |
| Art Info                                                        | 1878 Oil on canvas 60 1/8 x 74 3/8 inches (153 x 189 cm) Metropolitan Museum of Art, Manhattan, New York, USA |                                                         |  |  |  |  |