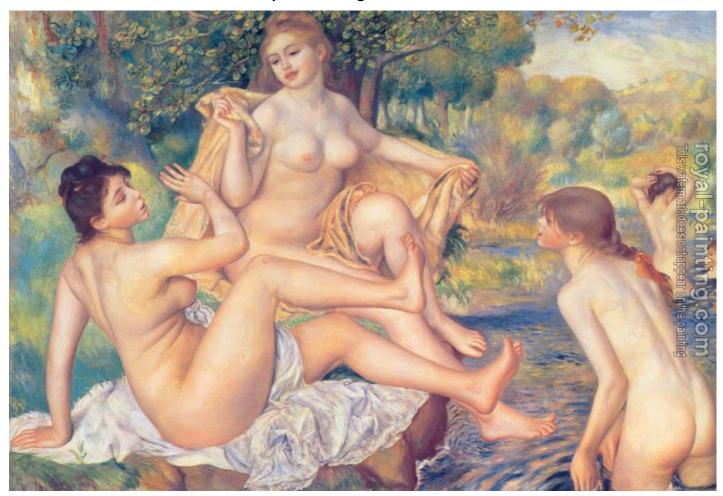

## **The Large Bathers**

by Pierre Auguste Renoir

| The Large Bathers |                                                                                            |                                                         |
|-------------------|--------------------------------------------------------------------------------------------|---------------------------------------------------------|
| Item ID           | 24136                                                                                      | Handmade Oil Painting Reproduction on Canvas, Order Now |
| Artist            | Pierre Auguste Renoir France, 1841 - 1919                                                  |                                                         |
| Art Info          | 1884 - 1887 Oil on canvas 46 3/8 x 67 1/8 inches (117.8 x 170.8 cm) Philadelphia Museum of |                                                         |
|                   | Art, Philadelphia, Pennsylvania, USA                                                       |                                                         |