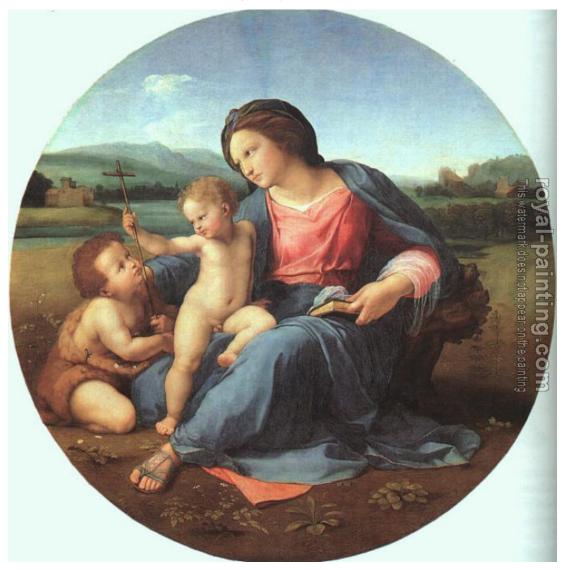

## The Alba Madonna

by Raphael

| The Alba Madonna                                                                                                                                                                                               |                                                                      |                                                         |
|----------------------------------------------------------------------------------------------------------------------------------------------------------------------------------------------------------------|----------------------------------------------------------------------|---------------------------------------------------------|
| Item ID                                                                                                                                                                                                        | 26503                                                                | Handmade Oil Painting Reproduction on Canvas, Order Now |
| Artist                                                                                                                                                                                                         | Raphael Italy, 1483 - 1520                                           |                                                         |
| Art Info                                                                                                                                                                                                       | Raphael (Raffaello Sanzio da Urbino, better known simply as Raphael) |                                                         |
| We provide hand painted reproductions of old master paintings. You will be amazed at their accuracy. We                                                                                                        |                                                                      |                                                         |
| can also create custom <u>portrait painting</u> especially for you from photos or digital images. If you can't find what you are looking for? Please <u>Click here for upload images for request a quote</u> . |                                                                      |                                                         |