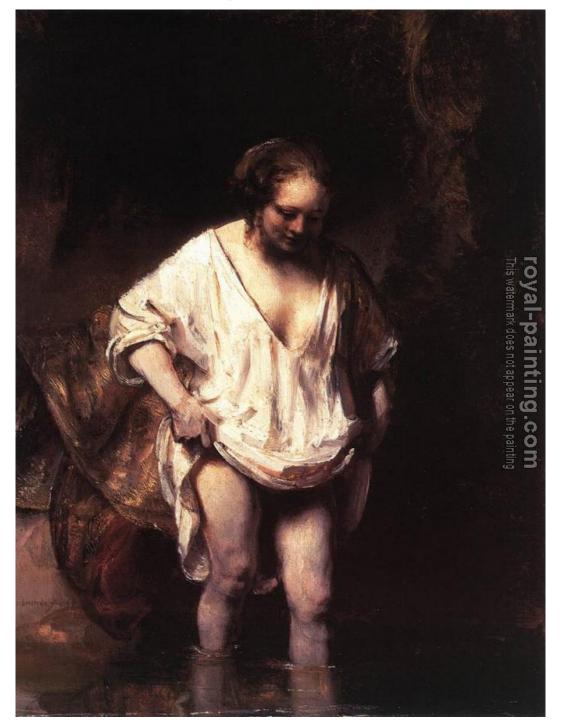

## A Woman Bathing in a Stream

by Rembrandt

| A Woman Bathing in a Stream |                                                                                    |                                                         |
|-----------------------------|------------------------------------------------------------------------------------|---------------------------------------------------------|
| Item ID                     | 28832                                                                              | Handmade Oil Painting Reproduction on Canvas, Order Now |
| Artist                      | Rembrandt Holland, 1606 - 1669                                                     |                                                         |
| Art Info                    | 1655, National Gallery, London, was painted by Rembrandt at about the same time as |                                                         |
|                             | Bathsheba and shares a similar spirit of intimacy.                                 |                                                         |