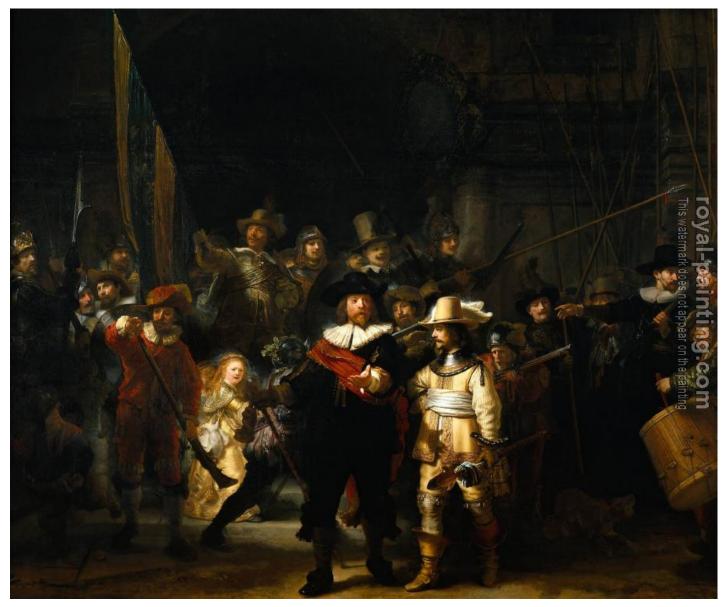

## Night Watch

by Rembrandt

| Night Watch                                                                                                                                                                                                                                                                                                            |                                |                                                         |
|------------------------------------------------------------------------------------------------------------------------------------------------------------------------------------------------------------------------------------------------------------------------------------------------------------------------|--------------------------------|---------------------------------------------------------|
| Item ID                                                                                                                                                                                                                                                                                                                | 28838                          | Handmade Oil Painting Reproduction on Canvas, Order Now |
| Artist                                                                                                                                                                                                                                                                                                                 | Rembrandt Holland, 1606 - 1669 |                                                         |
| Art Info                                                                                                                                                                                                                                                                                                               | 1642, The Night Watch          |                                                         |
| We provide hand painted reproductions of old master paintings. You will be amazed at their accuracy. We can also create custom <u>portrait painting</u> especially for you from photos or digital images. If you can't find what you are looking for? Please <u>Click here for upload images for request a quote</u> . |                                |                                                         |