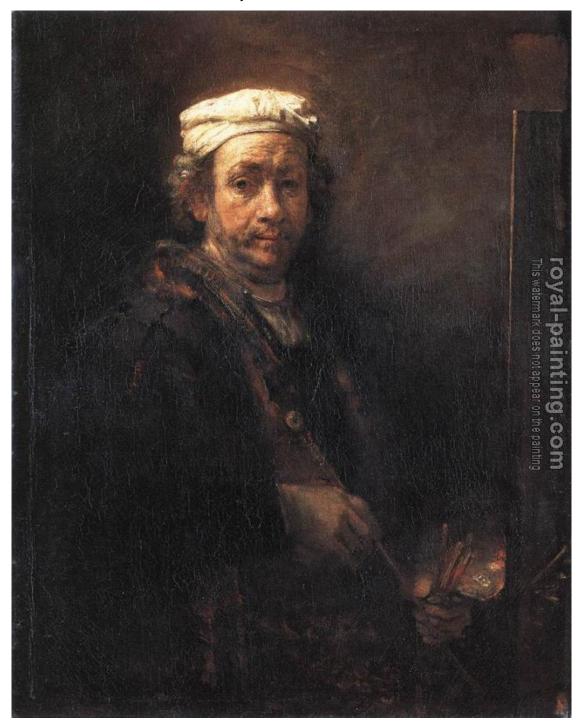

## Portrait of the Artist at His Easel

by **Rembrandt** 

| Portrait of the Artist at His Easel |                                                                                           |                                                         |
|-------------------------------------|-------------------------------------------------------------------------------------------|---------------------------------------------------------|
| Item ID                             | 28823                                                                                     | Handmade Oil Painting Reproduction on Canvas, Order Now |
| Artist                              | Rembrandt Holland, 1606 - 1669                                                            |                                                         |
| Art Info                            | 1660, Oil on canvas, 43 5/8 x 35 3/8 inches (111 x 90 cm), Musee du Louvre, Paris, France |                                                         |