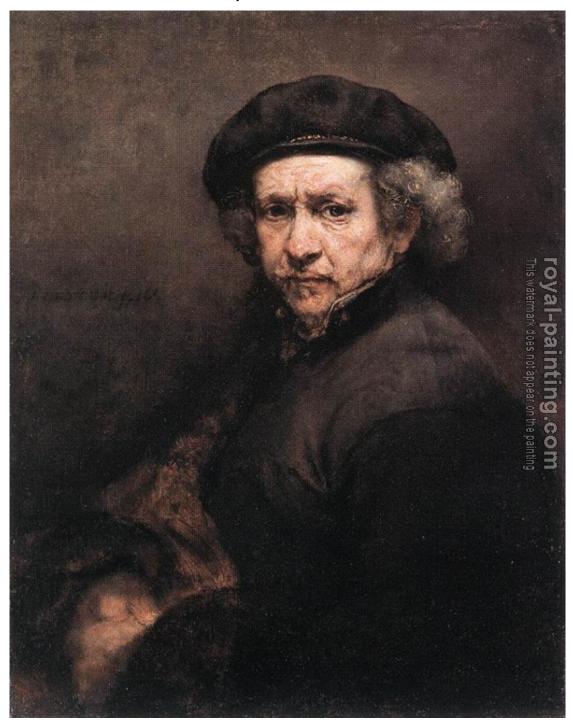

## **Self Portrait with Beret and Turned-Up Collar**

by **Rembrandt** 

| Self Portrait with Beret and Turned-Up Collar |                                                               |                                                         |
|-----------------------------------------------|---------------------------------------------------------------|---------------------------------------------------------|
| Item ID                                       | 28826                                                         | Handmade Oil Painting Reproduction on Canvas, Order Now |
| Artist                                        | Rembrandt Holland, 1606 - 1669                                |                                                         |
| Art Info                                      | 1659. National Gallery of Art, Washington, D.C. Oil On Canvas |                                                         |