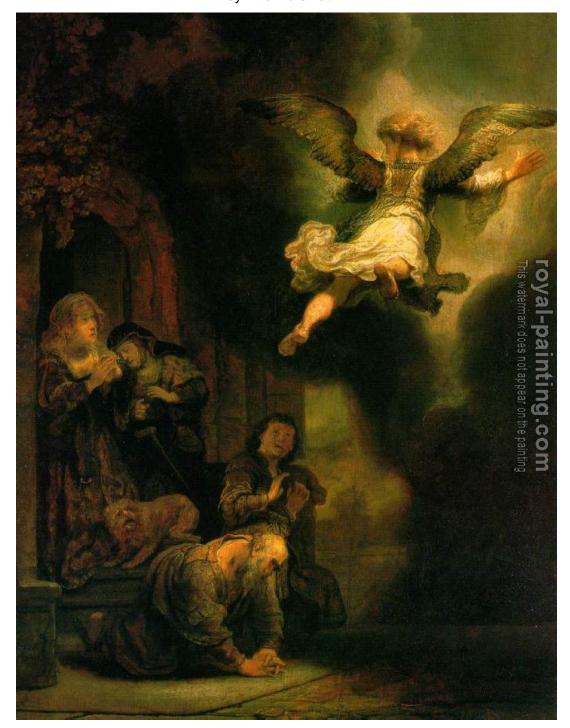

## The Archangel Leaving the Family of Tobias

by **Rembrandt** 

| The Archangel Leaving the Family of Tobias |                                                                                        |                                                         |
|--------------------------------------------|----------------------------------------------------------------------------------------|---------------------------------------------------------|
| Item ID                                    | 28803                                                                                  | Handmade Oil Painting Reproduction on Canvas, Order Now |
| Artist                                     | Rembrandt Holland, 1606 - 1669                                                         |                                                         |
| Art Info                                   | 1637, Oil on wood, 25 7/8 x 20 3/8 inches (66 x 52 cm), Musee du Louvre, Paris, France |                                                         |