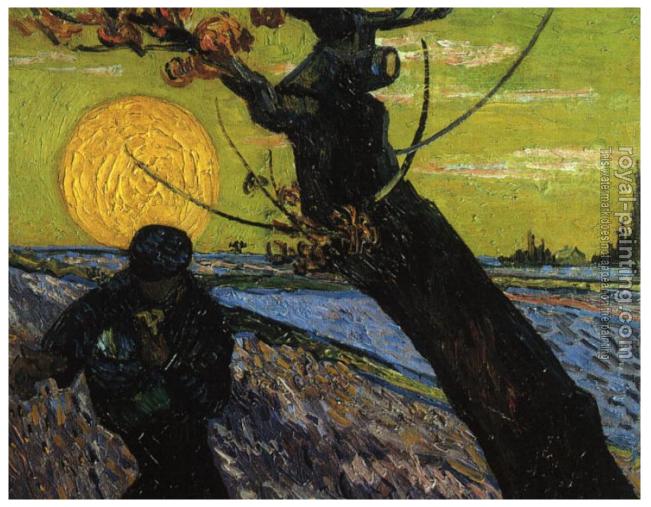

## The Sower

## by Vincent Van Gogh

| The Sower                                                                                                         |                                                         |                                                         |
|-------------------------------------------------------------------------------------------------------------------|---------------------------------------------------------|---------------------------------------------------------|
| Item ID                                                                                                           | 23451                                                   | Handmade Oil Painting Reproduction on Canvas, Order Now |
| Artist                                                                                                            | Vincent Van Gogh Holland, 1853-1890                     |                                                         |
| Art Info                                                                                                          | 1888 Oil on canvas, Van Gogh Museum, Amsterdam, Holland |                                                         |
| We provide hand painted reproductions of old master paintings. You will be amazed at their accuracy. We           |                                                         |                                                         |
| can also create custom portrait painting especially for you from photos or digital images. If you can't find what |                                                         |                                                         |
| you are looking for? Please Click here for upload images for request a quote.                                     |                                                         |                                                         |

URL of web page: <u>https://www.royal-painting.com/Vincent-Van-Gogh/The-Sower.html</u> Produced by Royal-Painting.com