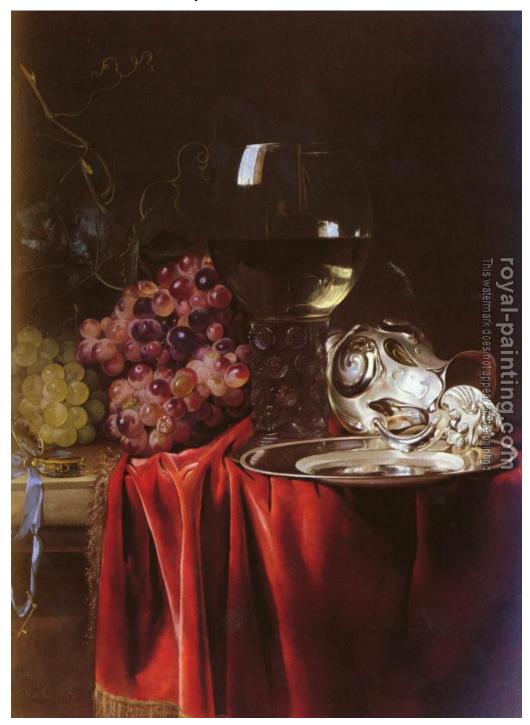

## A Still Life of Grapes, a Roemer, a Silver Ewer and a Plate

by Willem Van Aelst

| A Still Life of Grapes, a Roemer, a Silver Ewer and a Plate |                                                                              |                                                         |
|-------------------------------------------------------------|------------------------------------------------------------------------------|---------------------------------------------------------|
| Item ID                                                     | 20144                                                                        | Handmade Oil Painting Reproduction on Canvas, Order Now |
| Artist                                                      | Willem Van Aelst Dutch, 1627-1683                                            |                                                         |
| Art Info                                                    | 1659 Oil on canvas, 27 1/2 x 17 3/4 inches (70.1x45.4cm), Private collection |                                                         |