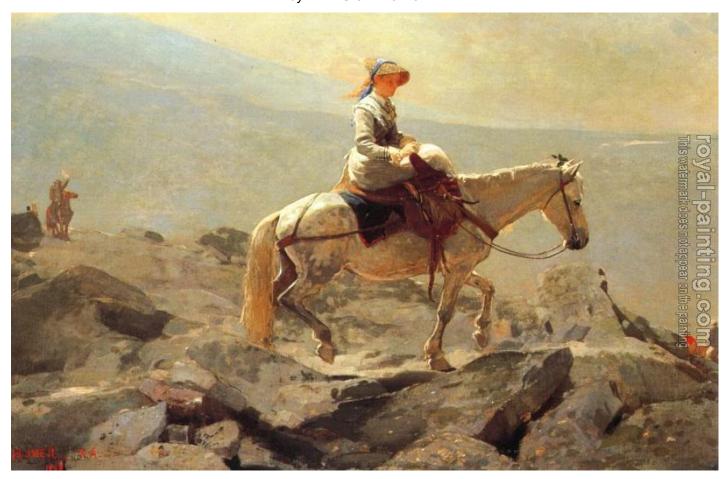

## **Bridle Path, White Mountains**

by Winslow Homer

| Bridle Path, White Mountains |                                                                    |                                                         |
|------------------------------|--------------------------------------------------------------------|---------------------------------------------------------|
| Item ID                      | 25698                                                              | Handmade Oil Painting Reproduction on Canvas, Order Now |
| Artist                       | Winslow Homer United States, 1836 - 1910                           |                                                         |
| Art Info                     | 1868 Sterling and Francine Clark Art Institute, Williamstown, Mass |                                                         |