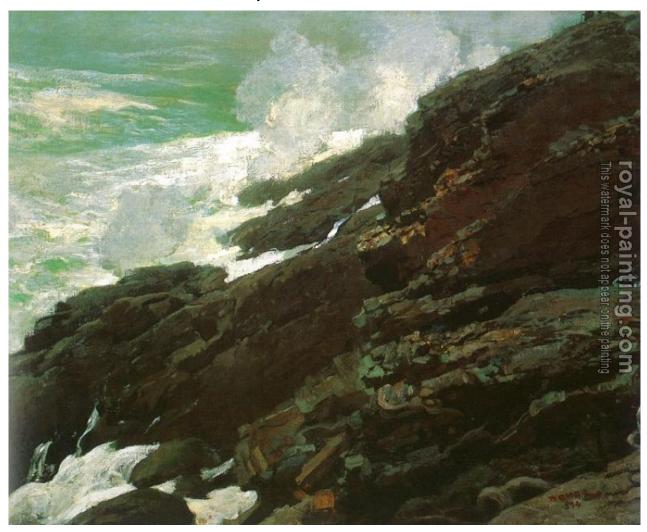

## **High Cliff, Coast of Maine**

by Winslow Homer

| High Cliff, Coast of Maine |                                           |                                                         |
|----------------------------|-------------------------------------------|---------------------------------------------------------|
| Item ID                    | 25710                                     | Handmade Oil Painting Reproduction on Canvas, Order Now |
| Artist                     | Winslow Homer United States, 1836 - 1910  |                                                         |
| Art Info                   | 1894 Smithsonian Institute, Washington DC |                                                         |