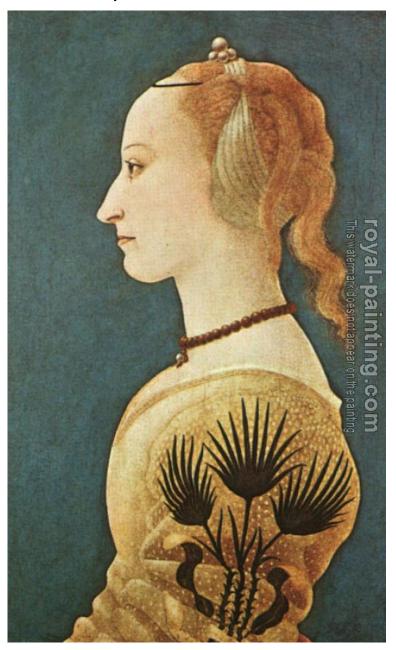

## **Graphic Portrait of a Lady in Yellow**

by Alessio Baldovinetti

| Graphic Portrait of a Lady in Yellow |                                            |                                                         |
|--------------------------------------|--------------------------------------------|---------------------------------------------------------|
| Item ID                              | 21680                                      | Handmade Oil Painting Reproduction on Canvas, Order Now |
| Artist                               | Alessio Baldovinetti Italian, 1425-1499    |                                                         |
| Art Info                             | 1400s, The National Gallery of Art, London |                                                         |