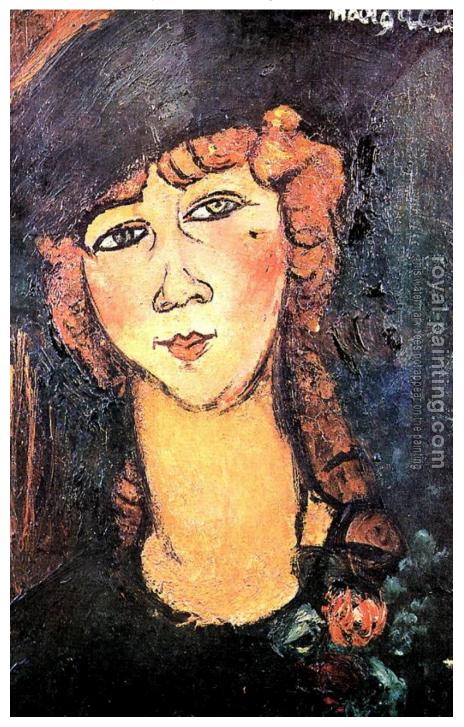

## Lolotte (Head of a Woman in a Hat)

by Amedeo Modigliani

| Lolotte (Head of a Woman in a Hat) |                                                                                     |                                                         |
|------------------------------------|-------------------------------------------------------------------------------------|---------------------------------------------------------|
| Item ID                            | 24058                                                                               | Handmade Oil Painting Reproduction on Canvas, Order Now |
| Artist                             | Amedeo Modigliani Italian                                                           |                                                         |
| Art Info                           | c.1916, oil on canvas. Musee National d'Art Moderne, Centre Pompidou, Paris, France |                                                         |