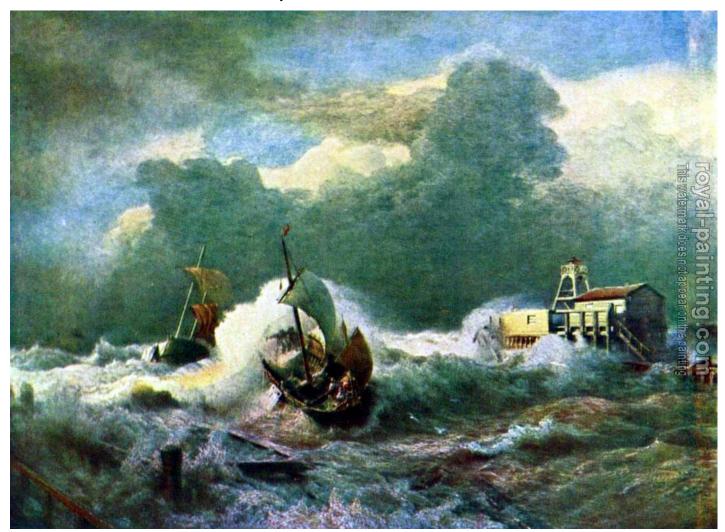

## Leuchtturm bei Ostende

by Andreas Achenbach

| Leuchtturm bei Ostende |                                                                             |                                                         |
|------------------------|-----------------------------------------------------------------------------|---------------------------------------------------------|
| Item ID                | 20088                                                                       | Handmade Oil Painting Reproduction on Canvas, Order Now |
| Artist                 | Andreas Achenbach Germany, 1815-1910                                        |                                                         |
| Art Info               | 1887 Oil on canvas 48 3/8 x 88 1/8 inches (123 x 224 cm), Public collection |                                                         |