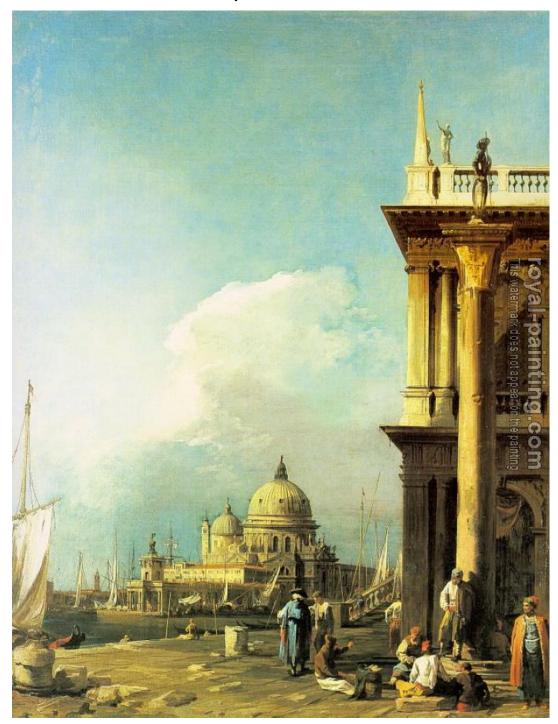

## **Entrance to the Grand Canal from the Piazzetta**

by **Canaletto** 

| Entrance to the Grand Canal from the Piazzetta |                              |                                                         |
|------------------------------------------------|------------------------------|---------------------------------------------------------|
| Item ID                                        | 21285                        | Handmade Oil Painting Reproduction on Canvas, Order Now |
| Artist                                         | Canaletto Italian, 1697-1768 |                                                         |
| Art Info                                       | 1727, Royal Collection       |                                                         |