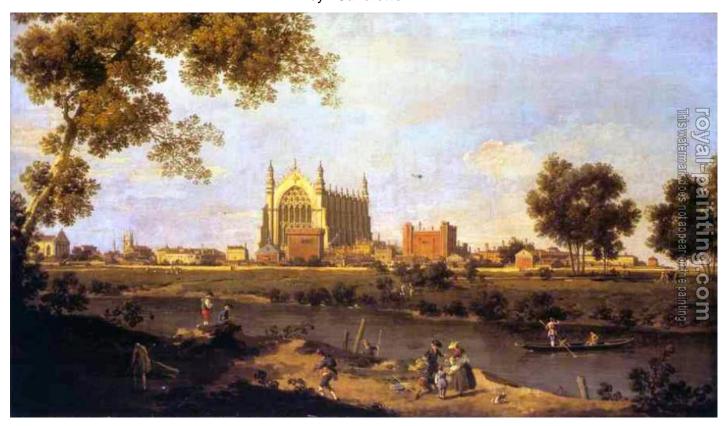

## **Eton College Chapel**

by Canaletto

| Eton College Chapel |                                         |                                                         |
|---------------------|-----------------------------------------|---------------------------------------------------------|
| Item ID             | 51406                                   | Handmade Oil Painting Reproduction on Canvas, Order Now |
| Artist              | Canaletto Italian, 1697-1768            |                                                         |
| Art Info            | 51406-Canaletto-Eton College Chapel.jpg |                                                         |