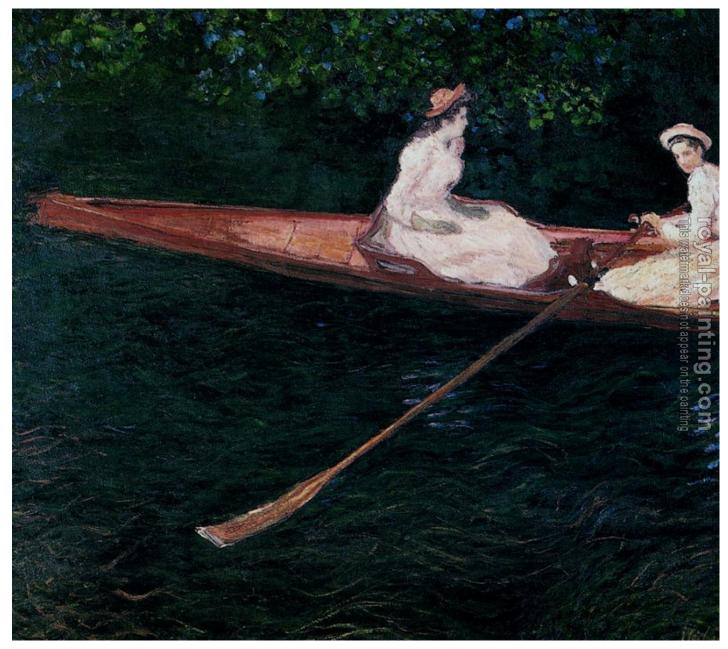

## **Boating On The River Epte**

## by Claude Oscar Monet

| Boating On The River Epte                                                                                                                                                                                                                                                                                              |                                                                            |                                                         |
|------------------------------------------------------------------------------------------------------------------------------------------------------------------------------------------------------------------------------------------------------------------------------------------------------------------------|----------------------------------------------------------------------------|---------------------------------------------------------|
| Item ID                                                                                                                                                                                                                                                                                                                | 27768                                                                      | Handmade Oil Painting Reproduction on Canvas, Order Now |
| Artist                                                                                                                                                                                                                                                                                                                 | Claude Oscar Monet France, 1840-1926                                       |                                                         |
| Art Info                                                                                                                                                                                                                                                                                                               | 1887, Oil on canvas, 52 1/4 x 57 inches (133 x 145 cm), Private collection |                                                         |
| We provide hand painted reproductions of old master paintings. You will be amazed at their accuracy. We can also create custom <u>portrait painting</u> especially for you from photos or digital images. If you can't find what you are looking for? Please <u>Click here for upload images for request a quote</u> . |                                                                            |                                                         |