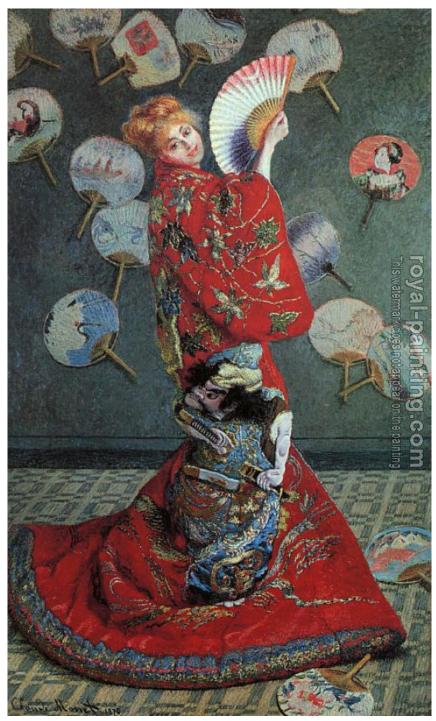

## La Japonaise, Alternative title: Camille Monet in Japanese Costume

| La Japonaise, Alternative title: Camille Monet in Japanese Costume |                                                       |                                                         |  |
|--------------------------------------------------------------------|-------------------------------------------------------|---------------------------------------------------------|--|
| Item ID                                                            | 27752                                                 | Handmade Oil Painting Reproduction on Canvas, Order Now |  |
| Artist                                                             | Claude Oscar Monet France, 1840-1926                  |                                                         |  |
| Art Info                                                           | 1876, Oil on canvas, Museum of Fine Arts, Boston, USA |                                                         |  |