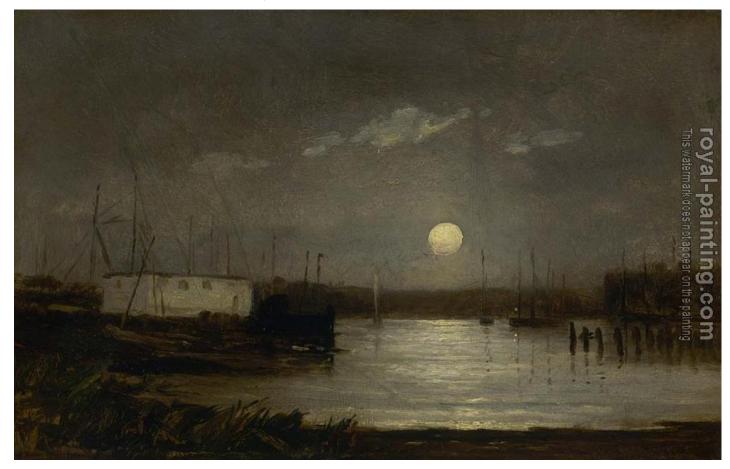

## Moon over a harbor

## by Edward Mitchell Bannister

| Moon over a harbor                                                                                                |                                                           |                                                         |
|-------------------------------------------------------------------------------------------------------------------|-----------------------------------------------------------|---------------------------------------------------------|
| Item ID                                                                                                           | 53531                                                     | Handmade Oil Painting Reproduction on Canvas, Order Now |
| Artist                                                                                                            | Edward Mitchell Bannister Americans, Canadians, 1828-1901 |                                                         |
| Art Info                                                                                                          | 1868                                                      |                                                         |
| We provide hand painted reproductions of old master paintings. You will be amazed at their accuracy. We           |                                                           |                                                         |
| can also create custom portrait painting especially for you from photos or digital images. If you can't find what |                                                           |                                                         |
| you are looking for? Please Click here for upload images for request a quote.                                     |                                                           |                                                         |