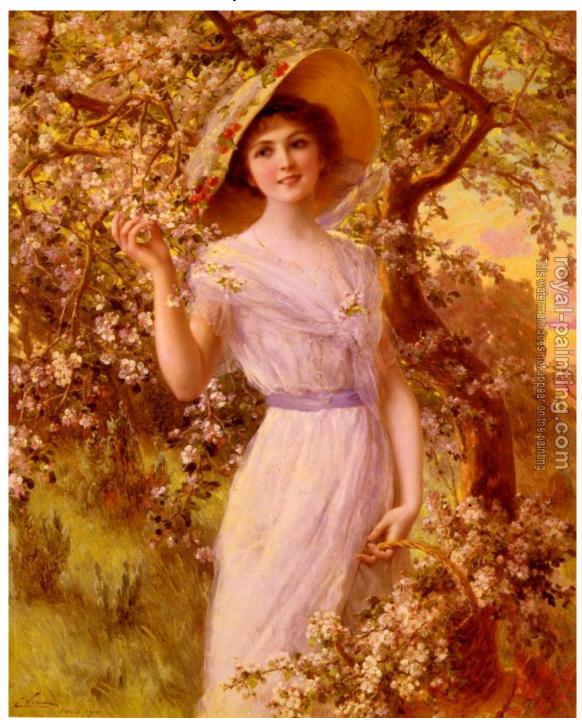

## **Cherry Blossom**

by **Emile Vernon** 

| Cherry Blossom |                                                                |                                                         |
|----------------|----------------------------------------------------------------|---------------------------------------------------------|
| Item ID        | 49105                                                          | Handmade Oil Painting Reproduction on Canvas, Order Now |
| Artist         | Emile Vernon French 1890-1920                                  |                                                         |
| Art Info       | Classical Oil Painting, 49105-Vernon, Emile-Cherry Blossom.jpg |                                                         |